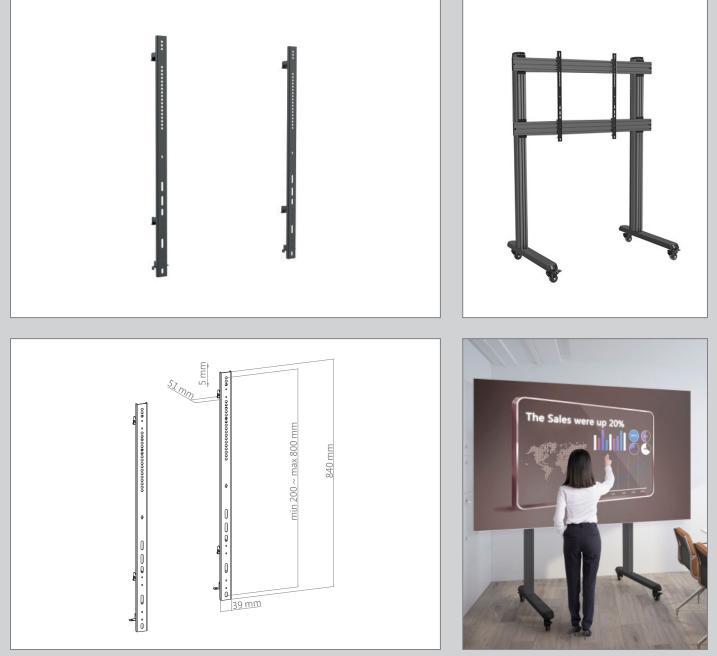

## CPS-FIXED ARMS FOR TWO RAILS (HEAVY DUTY) Item no.: 3202

## comPROnents® component

- fixed VESA arms
- usable in conjunction with two CPS-Alu Rails attached one on top of the other
- max. VESA 800 mm (can be combined with VESA 900 adapter stripes)
- particularly suitable when using large, heavy screens

- dimensions: H 840 x W 39 x D 51 mm
- they are also recommended when using touchscreens, since they increase stability
- · impact- and scratch-resistant powder coating
- · colour: black
- optionally lockable